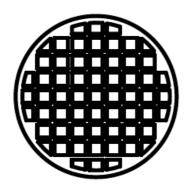

Part Plastic Sieve 10 mesh (6 Tubes)

Part Number 23440-01

USP / Ph.Eur. Tolerances

| Dimensions | A                      | Aperture size  | 1.8 to 2.2 mm   |  |
|------------|------------------------|----------------|-----------------|--|
|            |                        | Aperture shape | 0.57 to 0.66 mm |  |
| Material   | Plastic RTP 702 - HDPE |                |                 |  |

Remark: Aperture shape square

The accuracy of the above mentioned part dimensions have been examined. All relevant measurements are within tolerance and the factory acceptance test has passed. The dimensions are in conformance with USP 701 and Ph. Eur. 2.9.1 Pharmacopeia requirements (at date of approval, see below).