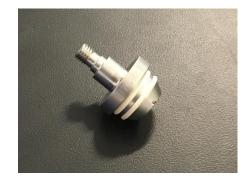

## **Basket Holder for SOTAX AT MD**

Number:

231647

Serial Number:

W1702601-W1702665

For SOTAX AT - Dissolution Testing Systems

**Dimensions:** 

|             |                | Tolerances |
|-------------|----------------|------------|
| Shaft Ø     | 9.4 to 10.1 mm |            |
| Cap Ø       | 25.0 mm        | ± 3.0 mm   |
| Cap size    | 5.1 mm         | ±0.5 mm    |
| Vent hole Ø | 2.0 mm         | ±0.5 mm    |

Material:

316 Stainless Steel

The accuracy of the above mentioned part dimensions have been examined. All relevant measurements are within tolerance and the factory acceptance test has passed. (at time of delivery).