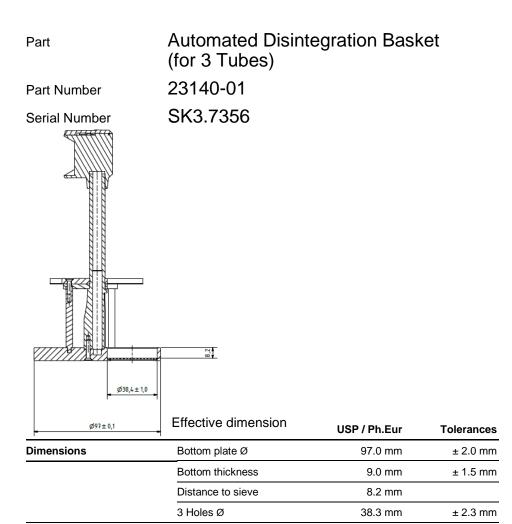

USP / Ph.Eur conformity (acc. USP701 / Ph Eur 2.9.1) :

The accuracy of the above mentioned part dimensions have been examined. All relevant measurements are within tolerance and the factory acceptance test has passed.

PMMA, POM, PVC, PA

The design of the basket-rack assembly may be varied somewhat, provided the specifications for the glass tubes and the screen mesh size are maintained. (separate Certificates for Glass tube #8825-1 and Sieve plate # 23443-01)