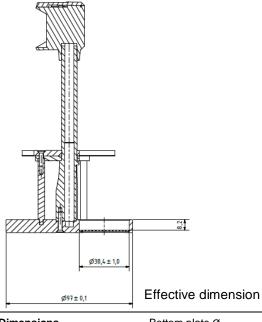

## est Certificate

Part Automated Disintegration Basket

(for 3 Tubes)

Part Number 23140-01

Serial Number SK3.7346 - SK3.7349

| <u>φ</u> 9₹±0,1 | -                  | USP / Ph.Eur | Tolerances |
|-----------------|--------------------|--------------|------------|
| Dimensions      | Bottom plate Ø     | 97.0 mm      | ± 2.0 mm   |
|                 | Bottom thickness   | 9.0 mm       | ± 1.5 mm   |
|                 | Distance to sieve  | 8.2 mm       |            |
|                 | 3 Holes Ø          | 38.3 mm      | ± 2.3 mm   |
| Material        | PMMA, POM, PVC, PA |              |            |