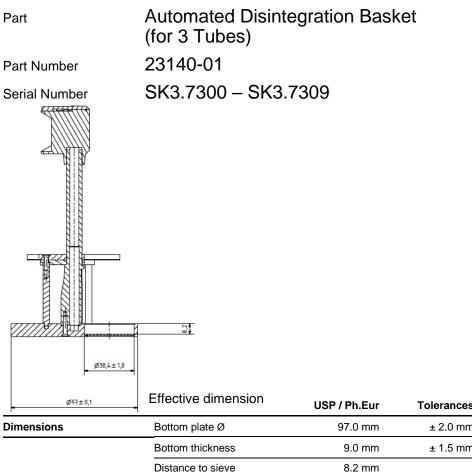

| -          | <b>-</b>           | USF / FILEU | TOIETAILCES |
|------------|--------------------|-------------|-------------|
| Dimensions | Bottom plate Ø     | 97.0 mm     | ± 2.0 mm    |
|            | Bottom thickness   | 9.0 mm      | ± 1.5 mm    |
|            | Distance to sieve  | 8.2 mm      |             |
|            | 3 Holes Ø          | 38.3 mm     | ± 2.3 mm    |
| Material   | PMMA, POM, PVC, PA |             |             |
|            |                    |             |             |

USP / Ph.Eur conformity (acc. USP701 / Ph Eur 2.9.1) :

The accuracy of the above mentioned part dimensions have been examined. All relevant measurements are within tolerance and the factory acceptance test has passed.

The design of the basket-rack assembly may be varied somewhat, provided the specifications for the glass tubes and the screen mesh size are maintained. (separate Certificates for Glass tube #8825-1 and Sieve plate # 23443-01)