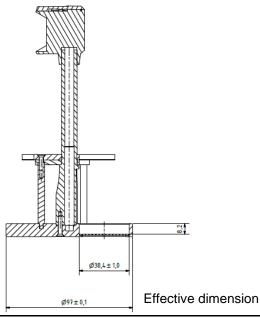

## (for 3 Tubes)

**Automated Disintegration Basket** 

23140-01 Part Number

Part

SK3.7280 - SK3.7284 Serial Number

| Ø97±0,1    | Effective dimension | USP / Ph.Eur | Tolerances |
|------------|---------------------|--------------|------------|
| Dimensions | Bottom plate Ø      | 97.0 mm      | ± 2.0 mm   |
|            | Bottom thickness    | 9.0 mm       | ± 1.5 mm   |
|            | Distance to sieve   | 8.2 mm       |            |
|            | 3 Holes Ø           | 38.3 mm      | ± 2.3 mm   |
| Material   | PMMA, POM, PVC, PA  |              |            |