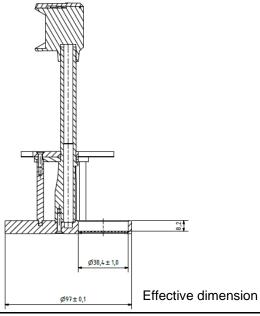

## est Certificate

Part Automated Disintegration Basket

(for 3 Tubes)

Part Number 23140-01

Serial Number SK3.7260 - SK3.7269

|            | <b></b>            | Pn.Eur  | loierances |
|------------|--------------------|---------|------------|
| Dimensions | Bottom plate Ø     | 97.0 mm | mm         |
|            | Bottom thickness   | 9.0 mm  | mm         |
|            | Distance to sieve* | 8.20 mm | mm         |
|            | 3 Holes Ø          | 38.0 mm | 1.5 mm     |
| Material   | PMMA, POM, PVC, PA |         |            |

<sup>\* (</sup>Not in Ph.Eur)

Ph.Eur conformity (acc. Ph Eur 2.9.1):

The design of the basket-rack assembly may be varied somewhat, provided the specifications for the glass tubes and the screen mesh size are maintained.