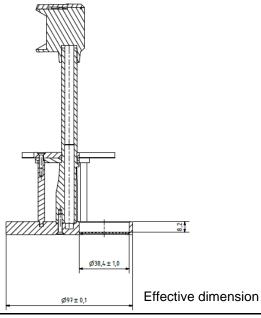

## est Certificate

Part Automated Disintegration Basket

(for 3 Tubes)

Part Number 23140-01

Serial Number 7009 - 7032

|            | <b></b>            | Pn.Eur  | loierances |
|------------|--------------------|---------|------------|
| Dimensions | Bottom plate Ø     | 97.0 mm | mm         |
|            | Bottom thickness   | 9.0 mm  | mm         |
|            | Distance to sieve* | 8.20 mm | mm         |
|            | 3 Holes Ø          | 38.0 mm | 1.5 mm     |
| Material   | PMMA, POM, PVC, PA |         |            |

<sup>\* (</sup>Not in Ph.Eur)

Ph.Eur conformity (acc. Ph Eur 2.9.1):

The design of the basket-rack assembly may be varied somewhat, provided the specifications for the glass tubes and the screen mesh size are maintained.