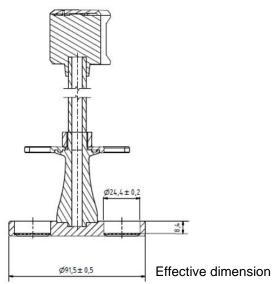

Part

Part Number

Serial Number

Automated Disintegration Basket (for 6 Tubes) 23130-01 SK6.7760 – SK6.7769

| 252.22     |                    | USP / Ph.Eur | Tolerances |
|------------|--------------------|--------------|------------|
| Dimensions | Bottom plate Ø     | 90.0 mm      | ± 2.0 mm   |
|            | Bottom thickness   | 6.75 mm      | ± 1.75 mm  |
|            | Distance to sieve  | 6.75 mm      | ± 1.75 mm  |
|            | 6 Holes Ø          | 24 mm        | ± 2.00 mm  |
| Material   | PMMA, POM, PVC, PA |              |            |
|            |                    |              |            |