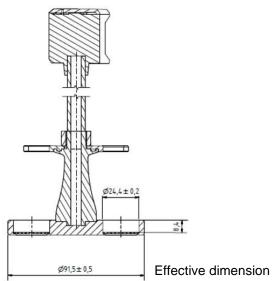

|            | ins.              | USP / Ph.Eur | Tolerances |
|------------|-------------------|--------------|------------|
| Dimensions | Bottom plate Ø    | 90.0 mm      | ± 2.0 mm   |
|            | Bottom thickness  | 6.75 mm      | ± 1.75 mm  |
|            | Distance to sieve | 6.75 mm      | ± 1.75 mm  |
|            | 6 Holes Ø         | 24 mm        | ± 2.00 mm  |
| Material   | PMMA, POM, PVC, F | PA           |            |
|            |                   |              |            |