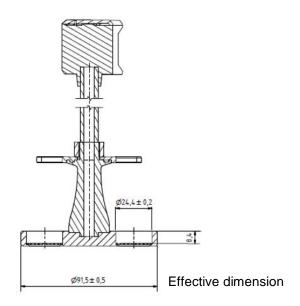

**Automated Disintegration Basket** Part

(for 6 Tubes)

23130-01 Part Number

SK6.7730 - SK6.7739 Serial Number

|            |                    | USP / Ph.Eur | Tolerances |
|------------|--------------------|--------------|------------|
| Dimensions | Bottom plate Ø     | 90.0 mm      | ± 2.0 mm   |
|            | Distance to sieve  | 6.75 mm      | ± 1.75 mm  |
|            | 6 Holes Ø          | 24 mm        | ± 2.00 mm  |
| Material   | PMMA, POM, PVC, PA |              |            |