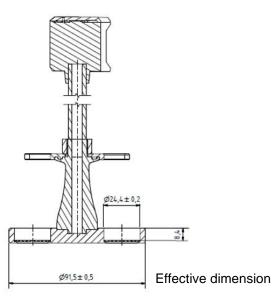

|            |                    | USP / Ph.Eur       | Tolerances |  |
|------------|--------------------|--------------------|------------|--|
| Dimensions | Bottom plate Ø     | 90.0 mm            | ± 2.0 mm   |  |
|            | Distance to sieve  | 6.75 mm            | ± 1.75 mm  |  |
|            | 6 Holes Ø          | 24 mm              | ± 2.00 mm  |  |
| Material   | PMMA, POM, PVC, PA | PMMA, POM, PVC, PA |            |  |
|            |                    |                    |            |  |