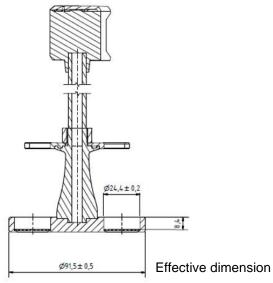

Part Automated Disintegration Basket

(for 6 Tubes)

Part Number 23130-01

Serial Number SK6.7712 – SK6.7719

| 3273       | 2                  | USP / Ph.Eur | Tolerances |
|------------|--------------------|--------------|------------|
| Dimensions | Bottom plate Ø     | 90.0 mm      | ± 2.0 mm   |
|            | Bottom thickness   | 6.75 mm      | ± 1.75 mm  |
|            | Distance to sieve  | 6.75 mm      | ± 1.75 mm  |
|            | 6 Holes Ø          | 24 mm        | ± 2.00 mm  |
| Material   | PMMA, POM, PVC, PA |              |            |
|            | ·                  | <u> </u>     |            |