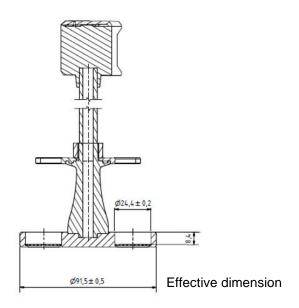

Part Automated Disintegration Basket

(for 6 Tubes)

Part Number 23130-01

Serial Number SK6.7700 - SK6.7709

|            |                    | USP / Ph.Eur | Tolerances |
|------------|--------------------|--------------|------------|
| Dimensions | Bottom plate Ø     | 90.0 mm      | ± 2.0 mm   |
|            | Distance to sieve  | 6.75 mm      | ± 1.75 mm  |
|            | 6 Holes Ø          | 24 mm        | ± 2.00 mm  |
| Material   | PMMA, POM, PVC, PA |              |            |