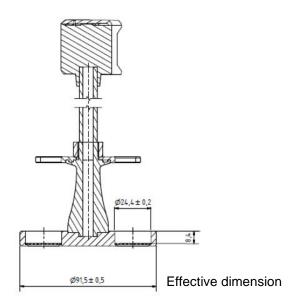

Part Automated Disintegration Basket

(for 6 Tubes)

Part Number 23130-01

Serial Number SK6.7690 - SK6.7699

|            |                    | USP / Ph.Eur | Tolerances |
|------------|--------------------|--------------|------------|
| Dimensions | Bottom plate Ø     | 90.0 mm      | ± 2.0 mm   |
|            | Distance to sieve  | 6.75 mm      | ± 1.75 mm  |
|            | 6 Holes Ø          | 24 mm        | ± 2.00 mm  |
| Material   | PMMA, POM, PVC, PA |              |            |