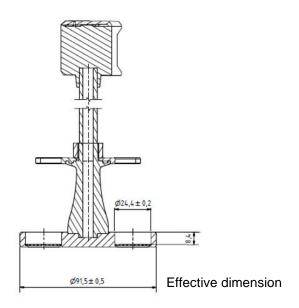

Part Automated Disintegration Basket

(for 6 Tubes)

Part Number 23130-01

Serial Number SK6.7665 - SK6.7667

|            |                    | USP / Ph.Eur | Tolerances |
|------------|--------------------|--------------|------------|
| Dimensions | Bottom plate Ø     | 90.0 mm      | ± 2.0 mm   |
|            | Distance to sieve  | 6.75 mm      | ± 1.75 mm  |
|            | 6 Holes Ø          | 24 mm        | ± 2.00 mm  |
| Material   | PMMA, POM, PVC, PA |              |            |
|            |                    |              |            |