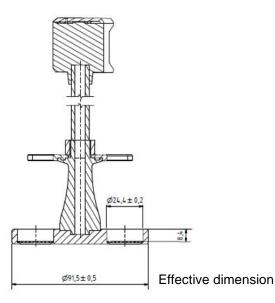

Part

Part Number

Serial Number

Automated Disintegration Basket (for 6 Tubes) 23130-01 SK6.7563 – SK6.7569

|            |                    | USP / Ph.Eur | Tolerances |
|------------|--------------------|--------------|------------|
| Dimensions | Bottom plate Ø     | 90.0 mm      | ± 2.0 mm   |
|            | Distance to sieve  | 6.75 mm      | ± 1.75 mm  |
|            | 6 Holes Ø          | 24 mm        | ± 2.00 mm  |
| Material   | PMMA, POM, PVC, PA |              |            |
|            |                    |              |            |