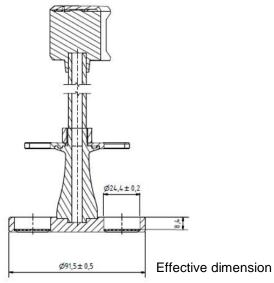

**Automated Disintegration Basket** Part

(for 6 Tubes)

23130-01 Part Number

SK6.07926 - SK6.07930 Serial Number

|            |                    | USP / Ph.Eur | Tolerances |
|------------|--------------------|--------------|------------|
| Dimensions | Bottom plate Ø     | 90.0 mm      | ± 2.0 mm   |
|            | Bottom thickness   | 6.75 mm      | ± 1.75 mm  |
|            | Distance to sieve  | 6.75 mm      | ± 1.75 mm  |
|            | 6 Holes Ø          | 24 mm        | ± 2.00 mm  |
| Material   | PMMA, POM, PVC, PA |              |            |

The design of the basket-rack assembly may be varied somewhat, provided the specifications for the glass tubes and the screen mesh size are maintained. (separate Certificates for Glass tube #12514 and Sieve plate # 23440-01)