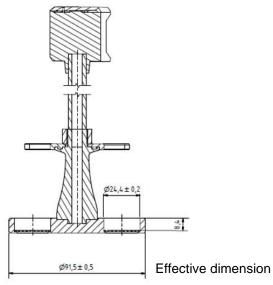

**Automated Disintegration Basket** Part

(for 6 Tubes)

23130-01 Part Number

SK6.07916 - SK6.07920 Serial Number

| 3273       | 2                  | USP / Ph.Eur | Tolerances |
|------------|--------------------|--------------|------------|
| Dimensions | Bottom plate Ø     | 90.0 mm      | ± 2.0 mm   |
|            | Bottom thickness   | 6.75 mm      | ± 1.75 mm  |
|            | Distance to sieve  | 6.75 mm      | ± 1.75 mm  |
|            | 6 Holes Ø          | 24 mm        | ± 2.00 mm  |
| Material   | PMMA, POM, PVC, PA |              |            |
|            | ·                  | <u> </u>     |            |