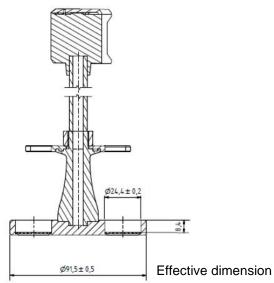

Part Automated Disintegration Basket

(for 6 Tubes)

Part Number 23130-01

Serial Number SK6.07890

|                    | USP / Ph.Eur                                 | Tolerances                                                                                   |
|--------------------|----------------------------------------------|----------------------------------------------------------------------------------------------|
| Bottom plate Ø     | 90.0 mm                                      | ± 2.0 mm                                                                                     |
| Bottom thickness   | 6.75 mm                                      | ± 1.75 mm                                                                                    |
| Distance to sieve  | 6.75 mm                                      | ± 1.75 mm                                                                                    |
| 6 Holes Ø          | 24 mm                                        | ± 2.00 mm                                                                                    |
| PMMA, POM, PVC, PA |                                              |                                                                                              |
|                    | Bottom thickness Distance to sieve 6 Holes Ø | Bottom plate Ø 90.0 mm  Bottom thickness 6.75 mm  Distance to sieve 6.75 mm  6 Holes Ø 24 mm |