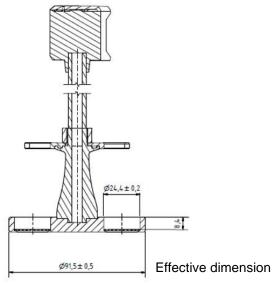

Part Automated Disintegration Basket

(for 6 Tubes)

Part Number 23130-01

Serial Number SK6.07875 - SK6.07878

| 3273       | 2                  | USP / Ph.Eur | Tolerances |
|------------|--------------------|--------------|------------|
| Dimensions | Bottom plate Ø     | 90.0 mm      | ± 2.0 mm   |
|            | Bottom thickness   | 6.75 mm      | ± 1.75 mm  |
|            | Distance to sieve  | 6.75 mm      | ± 1.75 mm  |
|            | 6 Holes Ø          | 24 mm        | ± 2.00 mm  |
| Material   | PMMA, POM, PVC, PA |              |            |
|            | ·                  | <u> </u>     |            |

USP / Ph.Eur conformity (acc. USP701 / Ph Eur 2.9.1):

The accuracy of the above mentioned part dimensions have been examined. All relevant measurements are within tolerance and the factory acceptance test has passed.

The design of the basket-rack assembly may be varied somewhat, provided the specifications for the glass tubes and the screen mesh size are maintained. (separate Certificates for Glass tube #12514 and Sieve plate # 23440-01)