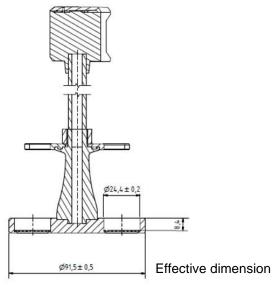

Part Automated Disintegration Basket

(for 6 Tubes)

Part Number 23130-01

Serial Number SK6.07870 - SK6.07873

| 70770      |                    | USP / Ph.Eur | Tolerances |
|------------|--------------------|--------------|------------|
| Dimensions | Bottom plate Ø     | 90.0 mm      | ± 2.0 mm   |
|            | Bottom thickness   | 6.75 mm      | ± 1.75 mm  |
|            | Distance to sieve  | 6.75 mm      | ± 1.75 mm  |
|            | 6 Holes Ø          | 24 mm        | ± 2.00 mm  |
| Material   | PMMA, POM, PVC, PA |              |            |
|            |                    |              |            |