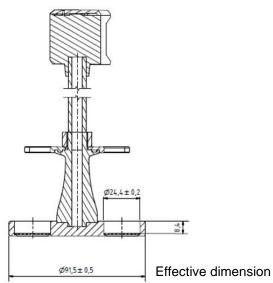

Part

Part Number

Serial Number

Automated Disintegration Basket (for 6 Tubes) 23130-01 SK6.07860 – SK6.07869

| 35%        |                    | USP / Ph.Eur | Tolerances |
|------------|--------------------|--------------|------------|
| Dimensions | Bottom plate Ø     | 90.0 mm      | ± 2.0 mm   |
|            | Bottom thickness   | 6.75 mm      | ± 1.75 mm  |
|            | Distance to sieve  | 6.75 mm      | ± 1.75 mm  |
|            | 6 Holes Ø          | 24 mm        | ± 2.00 mm  |
| Material   | PMMA, POM, PVC, PA |              |            |
|            |                    |              |            |