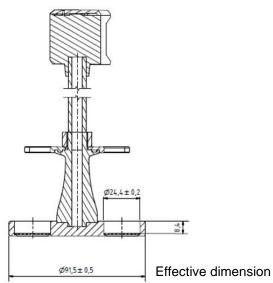

Part

Part Number

Serial Number

Automated Disintegration Basket (for 6 Tubes) 23130-01 SK6.07840 - 07849

|            |                    | USP / Ph.Eur | Tolerances |
|------------|--------------------|--------------|------------|
| Dimensions | Bottom plate Ø     | 90.0 mm      | ± 2.0 mm   |
|            | Bottom thickness   | 6.75 mm      | ± 1.75 mm  |
|            | Distance to sieve  | 6.75 mm      | ± 1.75 mm  |
|            | 6 Holes Ø          | 24 mm        | ± 2.00 mm  |
| Material   | PMMA, POM, PVC, PA |              |            |
|            |                    |              |            |