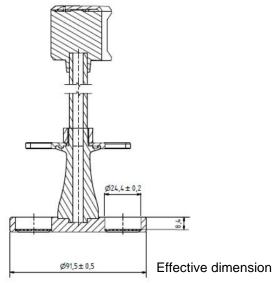

**Automated Disintegration Basket** Part

(for 6 Tubes)

23130-01 Part Number

SK6.07830 - SK6.07839 Serial Number

| 3273       | 2                  | USP / Ph.Eur | Tolerances |
|------------|--------------------|--------------|------------|
| Dimensions | Bottom plate Ø     | 90.0 mm      | ± 2.0 mm   |
|            | Bottom thickness   | 6.75 mm      | ± 1.75 mm  |
|            | Distance to sieve  | 6.75 mm      | ± 1.75 mm  |
|            | 6 Holes Ø          | 24 mm        | ± 2.00 mm  |
| Material   | PMMA, POM, PVC, PA |              |            |
|            | ·                  | <u> </u>     |            |