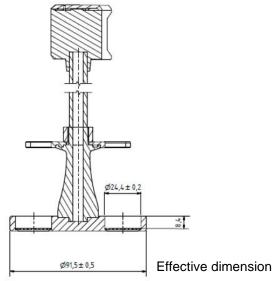

Part Automated Disintegration Basket

(for 6 Tubes)

Part Number 23130-01

Serial Number SK6.07800 - 07829

| 3273       | 2                  | USP / Ph.Eur | Tolerances |
|------------|--------------------|--------------|------------|
| Dimensions | Bottom plate Ø     | 90.0 mm      | ± 2.0 mm   |
|            | Bottom thickness   | 6.75 mm      | ± 1.75 mm  |
|            | Distance to sieve  | 6.75 mm      | ± 1.75 mm  |
|            | 6 Holes Ø          | 24 mm        | ± 2.00 mm  |
| Material   | PMMA, POM, PVC, PA |              |            |
|            |                    |              |            |

The design of the basket-rack assembly may be varied somewhat, provided the specifications for the glass tubes and the screen mesh size are maintained. (separate Certificates for Glass tube #12514 and Sieve plate # 23440-01)