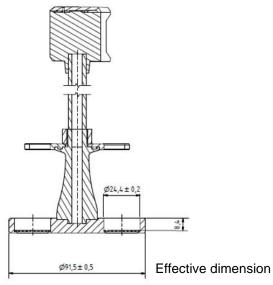

Part Automated Disintegration Basket

(for 6 Tubes)

Part Number 23130-01

Serial Number SK6.07780 - SK6.07789

| 3273       | 2                  | USP / Ph.Eur | Tolerances |
|------------|--------------------|--------------|------------|
| Dimensions | Bottom plate Ø     | 90.0 mm      | ± 2.0 mm   |
|            | Bottom thickness   | 6.75 mm      | ± 1.75 mm  |
|            | Distance to sieve  | 6.75 mm      | ± 1.75 mm  |
|            | 6 Holes Ø          | 24 mm        | ± 2.00 mm  |
| Material   | PMMA, POM, PVC, PA |              |            |
|            | ·                  | <u> </u>     |            |