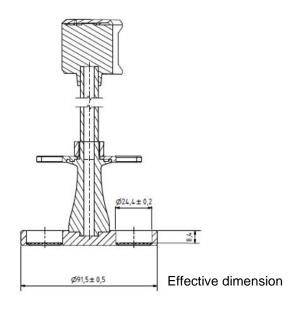

## **Automated Disintegration Basket** Part

(for 6 Tubes)

23130-01 Part Number

7369 - 7384 Serial Number

|            |                    | USP / Ph.Eur | Tolerances |
|------------|--------------------|--------------|------------|
| Dimensions | Bottom plate Ø     | 90.0 mm      | ± 2.0 mm   |
|            | Distance to sieve  | 6.75 mm      | ± 1.75 mm  |
|            | 6 Holes Ø          | 24 mm        | ± 2.00 mm  |
| Material   | PMMA, POM, PVC, PA |              |            |