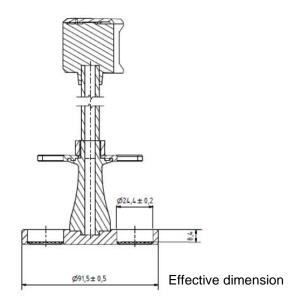

Part Automated Disintegration Basket

(for 6 Tubes)

Part Number 23130-01

Serial Number 7207 - 7279

|            |                    | USP / Ph.Eur | Tolerances |
|------------|--------------------|--------------|------------|
| Dimensions | Bottom plate Ø     | 90.0 mm      | ± 2.0 mm   |
|            | Distance to sieve  | 6.75 mm      | ± 1.75 mm  |
|            | 6 Holes Ø          | 24 mm        | ± 2.00 mm  |
| Material   | PMMA, POM, PVC, PA |              |            |