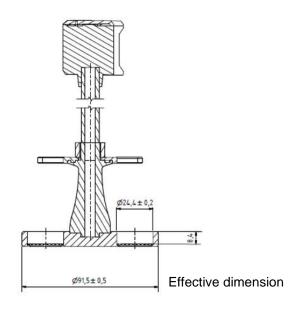

**Automated Disintegration Basket** Part

(for 6 Tubes)

23130-01 Part Number

7164 - 7184 Serial Number

|            |                    | USP / Ph.Eur | Tolerances |
|------------|--------------------|--------------|------------|
| Dimensions | Bottom plate Ø     | 90.0 mm      | ± 2.0 mm   |
|            | Distance to sieve  | 6.75 mm      | ± 1.75 mm  |
|            | 6 Holes Ø          | 24 mm        | ± 2.00 mm  |
| Material   | PMMA, POM, PVC, PA |              |            |