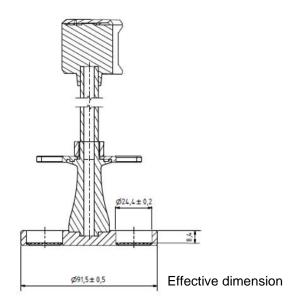

## **Automated Disintegration Basket** Part

(for 6 Tubes)

23130-01 Part Number

7113 - 7163 Serial Number

|            |                    | USP / Ph.Eur | Tolerances |
|------------|--------------------|--------------|------------|
| Dimensions | Bottom plate Ø     | 90.0 mm      | ± 2.0 mm   |
|            | Distance to sieve  | 6.75 mm      | ± 1.75 mm  |
|            | 6 Holes Ø          | 24 mm        | ± 2.00 mm  |
| Material   | PMMA, POM, PVC, PA |              |            |
|            |                    |              |            |

(separate Certificates for Glass tube #12514 and Sieve plate # 23440-01)

The accuracy of the above mentioned part dimensions have been examined. All relevant measurements are within tolerance and the factory acceptance test has passed.