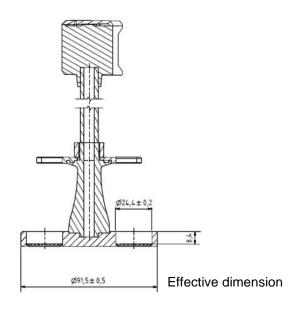

Part Automated Disintegration Basket

(for 6 Tubes)

Part Number 23130-01

Serial Number 7062 - 7112

|            |                    | USP / Ph.Eur | Tolerances |
|------------|--------------------|--------------|------------|
| Dimensions | Bottom plate Ø     | 90.0 mm      | ± 2.0 mm   |
|            | Distance to sieve  | 6.75 mm      | ± 1.75 mm  |
|            | 6 Holes Ø          | 24 mm        | ± 2.00 mm  |
| Material   | PMMA, POM, PVC, PA |              |            |