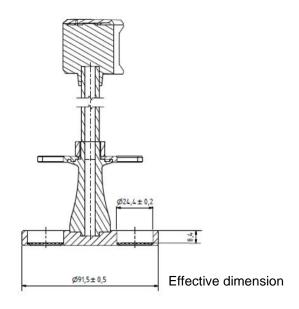

## Part Automated Disintegration Basket

(for 6 Tubes)

Part Number 23130-01

Serial Number 7003 - 7061

|            |                    | USP / Ph.Eur | Tolerances |
|------------|--------------------|--------------|------------|
| Dimensions | Bottom plate Ø     | 90.0 mm      | ± 2.0 mm   |
|            | Distance to sieve  | 6.75 mm      | ± 1.75 mm  |
|            | 6 Holes Ø          | 24 mm        | ± 2.00 mm  |
| Material   | PMMA, POM, PVC, PA |              |            |
|            | ·                  |              |            |