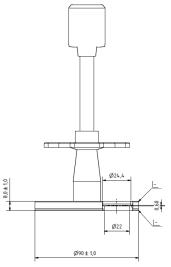

## **Automated Disintegration Basket** Part

(for 6 Tubes, 10 mesh)

14678-01 Part Number

6252 - 6286 Serial Number

Effective dimension

|            |                                     | USP / Ph.Eur    | Tolerances |
|------------|-------------------------------------|-----------------|------------|
| Dimensions | Bottom plate Ø                      | 90.0 mm         | ± 2.0 mm   |
|            | Bottom thickness                    | 6.75 mm         | ± 1.75 mm  |
|            | 6 Holes Ø                           | 24 mm           | ± 2.00 mm  |
|            | Mesh apertures                      | 1.8 to 2.2 mm   |            |
|            | Mesh wire                           | 0.57 to 0.66 mm |            |
| Material   | PMMA, POM, PVC, PA, Stainless Steel |                 |            |