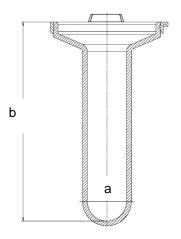

Mini Vessel Part

14535-01 Part Number

96550 - 96563 Serial Number

|            |                    |                           |          | lolerances |
|------------|--------------------|---------------------------|----------|------------|
| Dimensions | Vessel             | Inside Ø a                | 40 mm    | ± 1 mm     |
|            |                    | Height b                  | 203.8 mm | ± 0.5 mm   |
|            |                    | With hemispherical bottom |          |            |
| Material   | Borosilicate glass |                           |          |            |
|            |                    |                           |          |            |