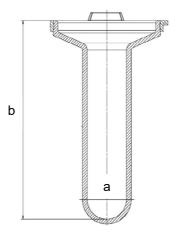

| Dimensions | Vessel             | Inside Ø a                | 40 mm    | ±1mm     |
|------------|--------------------|---------------------------|----------|----------|
|            |                    | Height b                  | 203.8 mm | ± 0.5 mm |
|            |                    | With hemispherical bottom |          |          |
| Material   | Borosilicate glass |                           |          |          |