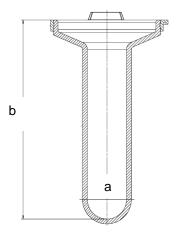

| Part          | Mini Vessel   |  |
|---------------|---------------|--|
| Part Number   | 14535-01      |  |
| Serial Number | 91097 - 91103 |  |

| Dimensions | Vessel             | Inside Ø a                | 40 mm    | ± 1 mm   |
|------------|--------------------|---------------------------|----------|----------|
|            |                    | Height b                  | 203.8 mm | ± 0.5 mm |
|            |                    | With hemispherical bottom |          |          |
| Material   | Borosilicate glass |                           |          |          |