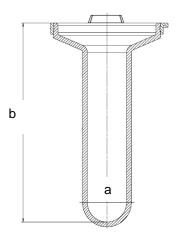

Part Mini Vessel

Part Number 14535-01

Serial Number 88940 - 88946

|            |                    |                           |          | lolerances |
|------------|--------------------|---------------------------|----------|------------|
| Dimensions | Vessel             | Inside Ø a                | 40 mm    | ± 1 mm     |
|            |                    | Height b                  | 203.8 mm | ± 0.5 mm   |
|            |                    | With hemispherical bottom |          |            |
| Material   | Borosilicate glass |                           |          |            |
|            |                    |                           |          |            |