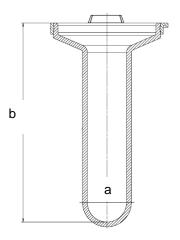

Part Mini Vessel

Part Number 14535-01

Serial Number 88723 - 88729

|            |                    |                           |          | lolerances |
|------------|--------------------|---------------------------|----------|------------|
| Dimensions | Vessel             | Inside Ø a                | 40 mm    | ± 1 mm     |
|            |                    | Height b                  | 203.8 mm | ± 0.5 mm   |
|            |                    | With hemispherical bottom |          |            |
| Material   | Borosilicate glass |                           |          |            |
|            |                    |                           |          |            |