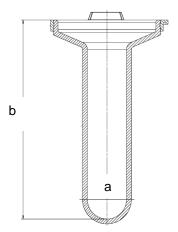

| Part          | Mini Vessel   |  |  |
|---------------|---------------|--|--|
| Part Number   | 14535-01      |  |  |
| Serial Number | 88190 - 88196 |  |  |

| Dimensions | Vessel             | Inside Ø a                | 40 mm    | ± 1 mm   |
|------------|--------------------|---------------------------|----------|----------|
|            |                    | Height b                  | 203.8 mm | ± 0.5 mm |
|            |                    | With hemispherical bottom |          |          |
| Material   | Borosilicate glass |                           |          |          |