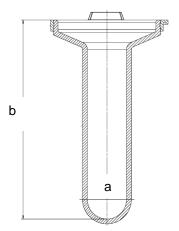

| Part          | Mini Vessel<br>14535-01 |  |
|---------------|-------------------------|--|
| Part Number   |                         |  |
| Serial Number | 87777 - 87783           |  |

| Dimensions | Vessel             | Inside Ø a                | 40 mm    | ± 1 mm   |
|------------|--------------------|---------------------------|----------|----------|
|            |                    | Height b                  | 203.8 mm | ± 0.5 mm |
|            |                    | With hemispherical bottom |          |          |
| Material   | Borosilicate glass |                           |          |          |