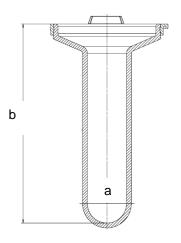

Part Mini Vessel

Part Number 14535-01

Serial Number 87541 - 87547

|            |                    |                           |          | lolerances |
|------------|--------------------|---------------------------|----------|------------|
| Dimensions | Vessel             | Inside Ø a                | 40 mm    | ± 1 mm     |
|            |                    | Height b                  | 203.8 mm | ± 0.5 mm   |
|            |                    | With hemispherical bottom |          |            |
| Material   | Borosilicate glass |                           |          |            |
|            |                    |                           |          |            |