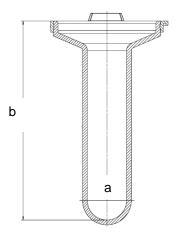

| Part          | Mini Vessel<br>14535-01 |  |
|---------------|-------------------------|--|
| Part Number   |                         |  |
| Serial Number | 85709 - 85715           |  |

| Dimensions | Vessel             | Inside Ø a                | 40 mm    | ± 1 mm   |
|------------|--------------------|---------------------------|----------|----------|
|            |                    | Height b                  | 203.8 mm | ± 0.5 mm |
|            |                    | With hemispherical bottom |          |          |
| Material   | Borosilicate glass |                           |          |          |