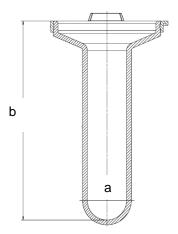

| Part          | Mini Vessel   |  |  |
|---------------|---------------|--|--|
| Part Number   | 14535-01      |  |  |
| Serial Number | 81034 - 81040 |  |  |

| Dimensions | Vessel             | Inside Ø a                | 40 mm    | ± 1 mm   |
|------------|--------------------|---------------------------|----------|----------|
|            |                    | Height b                  | 203.8 mm | ± 0.5 mm |
|            |                    | With hemispherical bottom |          |          |
| Material   | Borosilicate glass |                           |          |          |