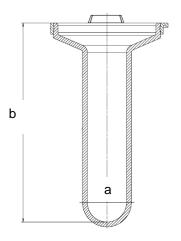

Part Mini Vessel

Part Number 14535-01

Serial Number 81027 - 81033

|            |                    |                           |          | lolerances |
|------------|--------------------|---------------------------|----------|------------|
| Dimensions | Vessel             | Inside Ø a                | 40 mm    | ± 1 mm     |
|            |                    | Height b                  | 203.8 mm | ± 0.5 mm   |
|            |                    | With hemispherical bottom |          |            |
| Material   | Borosilicate glass |                           |          |            |
|            |                    |                           |          |            |