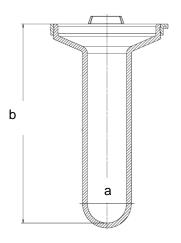

Part Mini Vessel

Part Number 14535-01

Serial Number 78422 - 78426

|            |                    |                           |          | Tolerances |
|------------|--------------------|---------------------------|----------|------------|
| Dimensions | Vessel             | Inside Ø a                | 40 mm    | ± 1 mm     |
|            |                    | Height b                  | 203.8 mm | ± 0.5 mm   |
|            |                    | With hemispherical bottom |          | _          |
| Material   | Borosilicate glass |                           |          | _          |