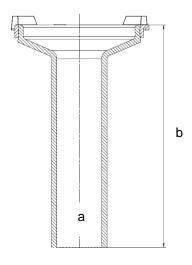

Part Vessel for Enhancer Cell

Part Number 14534-01

Serial Number 96705 - 96725

|            |                    |          |   |          | loierances |
|------------|--------------------|----------|---|----------|------------|
| Dimensions | Vessel             | Inside Ø | а | 40.0 mm  | ± 1.0 mm   |
|            |                    | Height   | b | 199.0 mm | ± 0.5 mm   |
| Material   | Borosilicate glass |          |   |          |            |