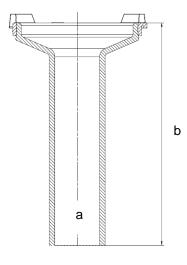

| Part          | Vessel for Enhancer Cell |
|---------------|--------------------------|
| Part Number   | 14534-01                 |
| Serial Number | 88947 - 88967            |

Inside Ø

Height

а

b

Vessel

| Material   | Borosilicate glass                                                                                                                     |
|------------|----------------------------------------------------------------------------------------------------------------------------------------|
|            | cy of the above mentioned part dimensions have been examined. All easurements are within tolerance and the factory acceptance test has |
| Aesch, 202 | 2-04-08                                                                                                                                |
| BB         | M.                                                                                                                                     |

Dimensions

Bruno Balli SOTAX Quality Management SOTAX AG | Nordring 1 | 4147 Aesch | Switzerland

± 1.0 mm

± 0.5 mm

40.0 mm

199.0 mm

1/1

2