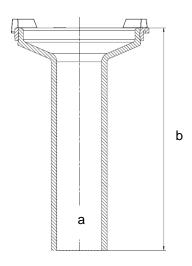

Part Vessel for Enhancer Cell

Part Number 14534-01

Serial Number 84456 - 84469

| Tole | erances |
|------|---------|
|------|---------|

| Dimensions | Vessel             | Inside Ø | а | 40.0 mm  | ± 1.0 mm |
|------------|--------------------|----------|---|----------|----------|
|            |                    | Height   | b | 199.0 mm | ± 0.5 mm |
| Material   | Borosilicate glass |          |   |          |          |