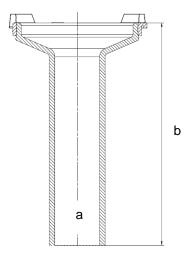

**()** 

|            |                    |          |   |          | Tolerances |
|------------|--------------------|----------|---|----------|------------|
| Dimensions | Vessel             | Inside Ø | а | 40.0 mm  | ± 1.0 mm   |
|            |                    | Height   | b | 199.0 mm | ± 0.5 mm   |
| Material   | Borosilicate glass |          |   |          |            |